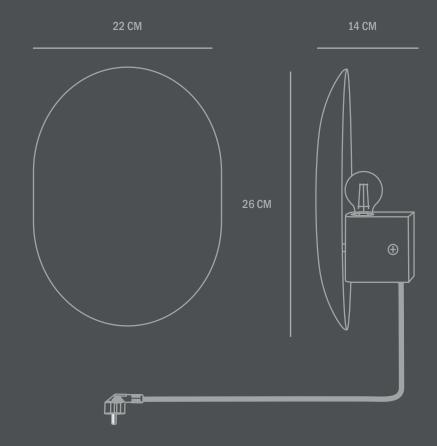

L14 / W22 / H26 CM Cable lenght: 170 CM

Country of origin: CN Product weight: 0,90 Kg

Packaging: Dimensions: L30 / W35 / H19 CM Total weight incl. product: 1,80 Kg Number of parcels: 1 Material: Brown cardboard