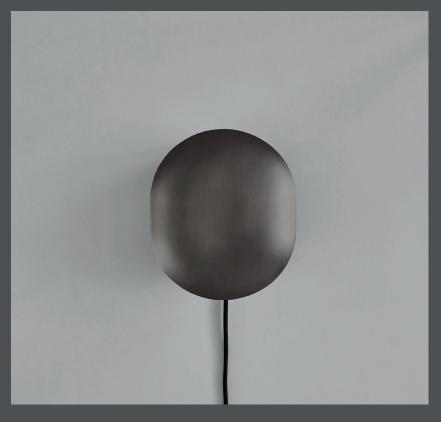

## **CLAM WALL LAMP**

The Clam series is a family of table and wall lamps. The lamps are characterized by its two opposing lampshades and how Clam celebrates the contrasts between direct and indirect lighting.

The minimalistic lamp with the gently curved metal screens hides the light source, while smoothly reflecting the light to both sides.

The lamp is beautifully crafted in oxidized, plated, and subsequent hand brushed metal.

**Designed by Kristian Sofus Hansen & Tommy Hyldahl** 

Product no: 214024

Type: Wall Lamp / Indoor

Colour / Material: Metal: Plated metal / Bror

Metal: Plated metal / Bronze Cable: Fabric covered cable / Black